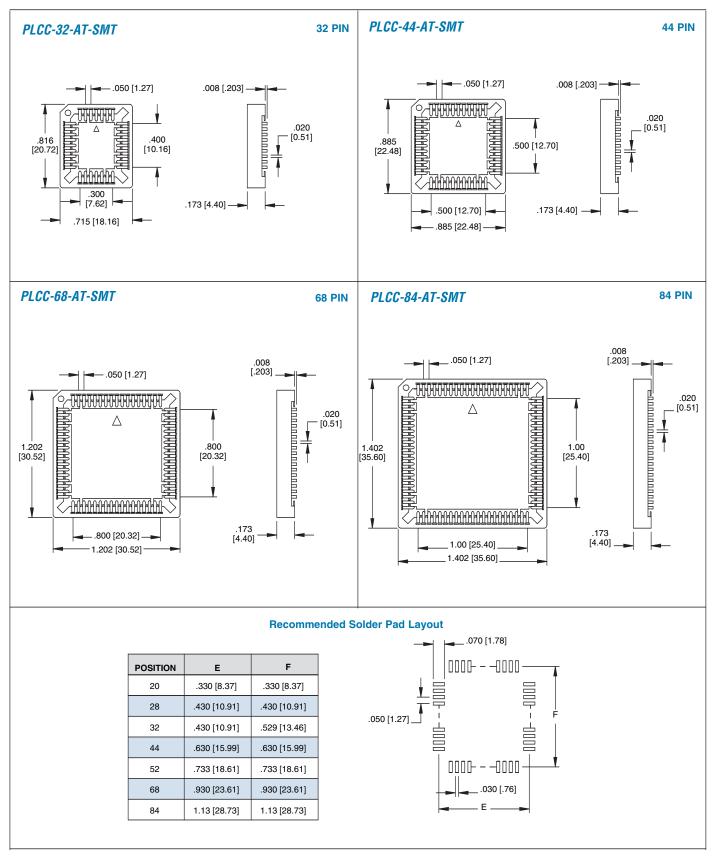

## **ORDERING INFORMATION**

PLATING AT = Tin-plated AG = Gold-plated

**CONTACTS** 20, 28, 32, 44, 52, 68, 84, 100