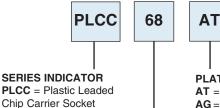

## **ORDERING INFORMATION**

PLATING AT = Tin-plated AG = Gold-plated

**CONTACTS** 20, 28, 32, 44, 52, 68, 84, 100