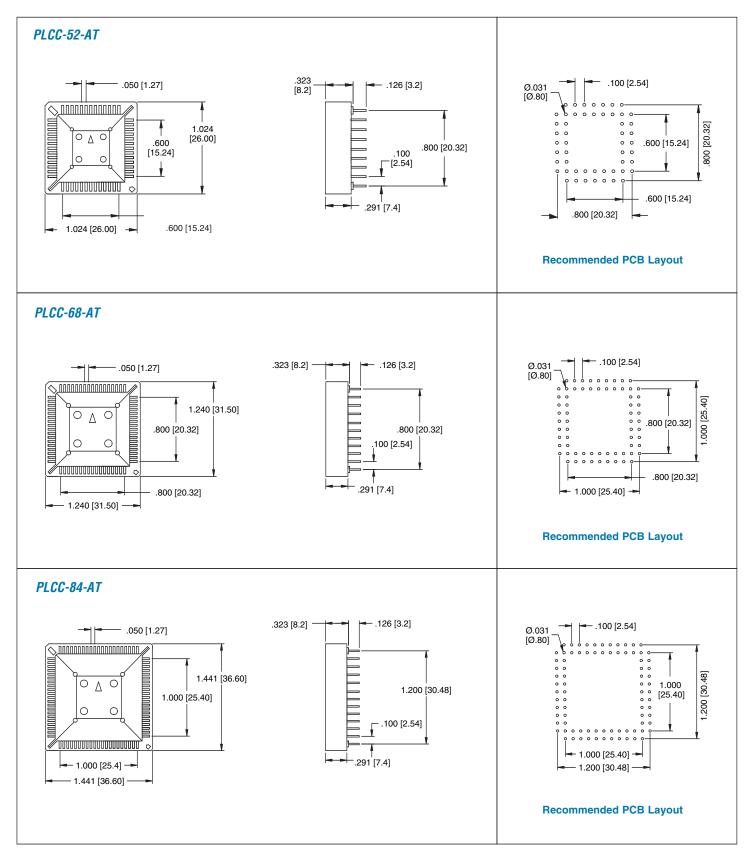

## **INTRODUCTION:**

Adam Tech PLCC Series Sockets are designed to convert plastic leaded chips to a thru-hole PCB format on a .100" centerline grid. They conform to all applicable EIA and JEDEC standards. Adam Tech's superior precision stamped contact design provides consistent, high retention contacts for all size chips. Chip exchanges or replacements are easily made with Adam Tech's chip remover part no. PLCC-EXT.

## **ORDERING INFORMATION**

PLATING AT = Tin-plated AG = Gold-plated

**CONTACTS** 20, 28, 32, 44, 52, 68, 84, 100