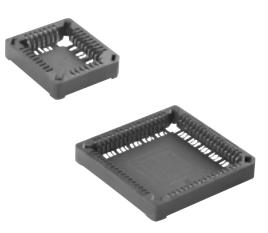

# PLCC SOCKETS PLASTIC LEADED CHIP CARRIER SOCKET SURFACE MOUNT PLCC SERIES

## INTRODUCTION:

Adam Tech SMT PLCC Series Sockets are low profile, thin wall sockets designed to hold plastic leaded chips which are converted to PCB format on a .050" centerline grid. They conform to all applicable EIA and JEDEC standards. Adam Tech's superior precision stamped contact provides consistent, high retention contacts for all size chips. Their open frame design allows easy solder joint inspection. They are manufactured with Hi-Temp PPS to accommodate SMT soldering processes. Chip exchanges or replacements are easily made with Adam Tech's chip remover part no. PLCC-EXT.