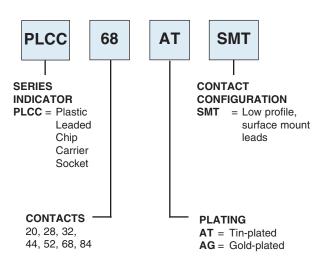

## **ORDERING INFORMATION**

OPTIONS: Add designator(s) to end of part number P = With polarizing pegs TR = Tape and reel packaging RC = RoHS compliant lead-free product with Hi-Temp insulator