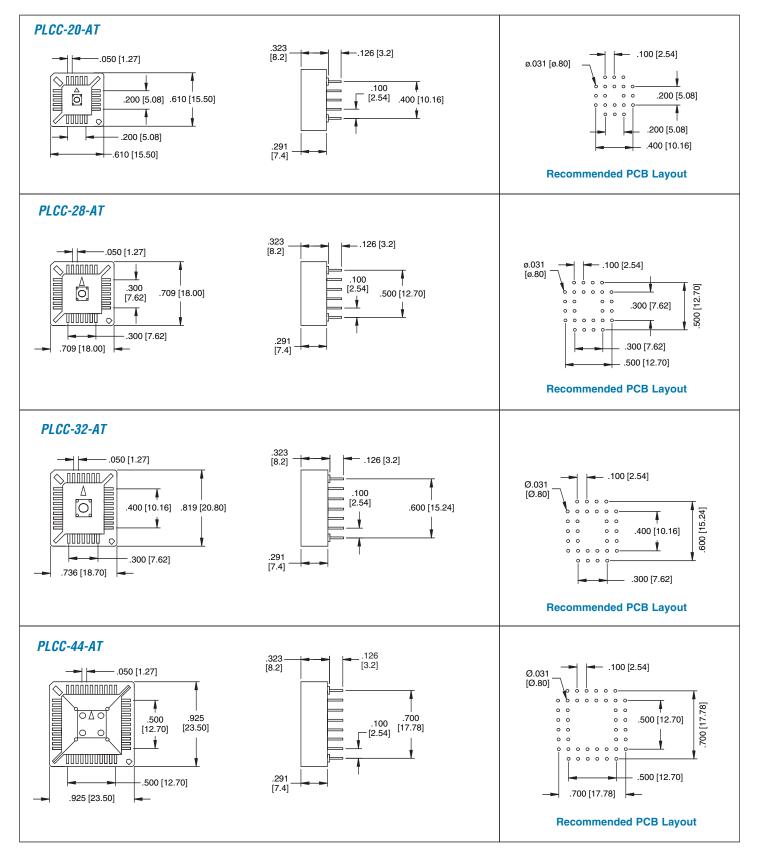

## **ORDERING INFORMATION**

PLATING AT = Tin-plated AG = Gold-plated

**CONTACTS** 20, 28, 32, 44, 52, 68, 84, 100